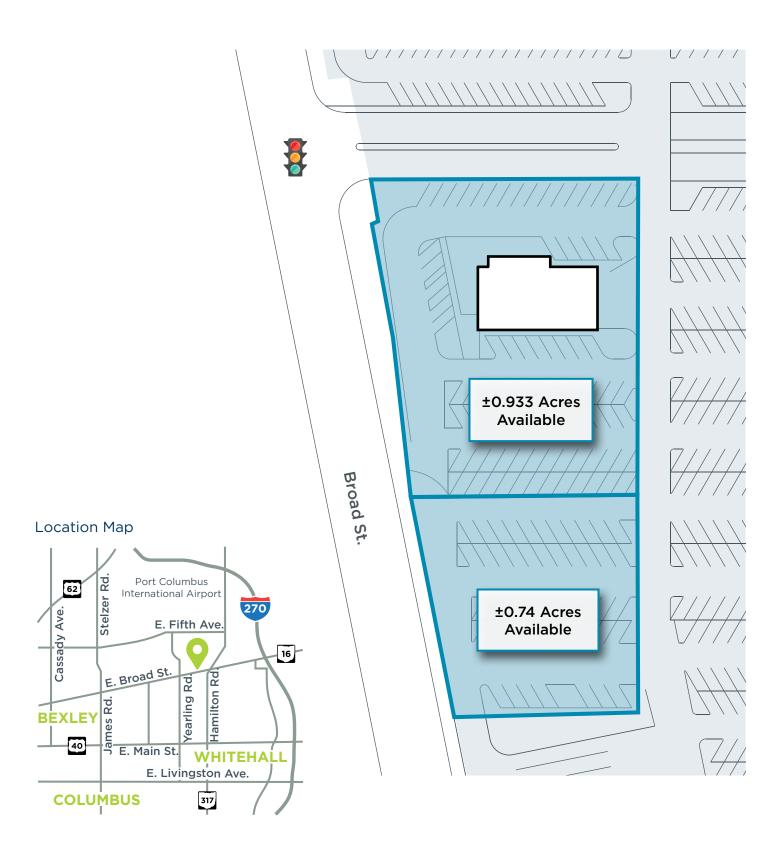

# ±0.74—±1.67-Acre Outparcel Opportunities

4600 E. Broad Street | Whitehall/Columbus, Ohio

- 4,566 s.f. building for lease or redevelopment opportunity
- $\pm$  1.71 acres with excellent visibility and accessibility to E. Broad Street
- Located in front of 103,161 s.f. Discover Financial Services Customer Care Center
- Robust development currently underway in the area:
  - Relocation of 50,500+ s.f. Wasserstrom Co. headquarters (opened summer 2017; 250 employees)
  - 60,000 s.f. corporate headquarters of Heartland Bank (opened end of 2017; 100 employees)
  - Redevelopment of 20-acre tract (Norton Crossing) to include new residential, office, retail and greenspace
    - New residential (Lofts at Norton Crossing) opened June 2020
- Nearby Defense Supply Center Columbus (DSCC) employs 8,000+ DoD civilians, 900 contractors and 500 military personnel
- Located 17 minutes/6.5 miles from downtown Columbus, 8 minutes/3.4 miles from the John Glenn International Airport, and 3 minutes/1.25 miles from Interstate 270
- \$300M redevelopment of the former Woodcliff condominium complex will be called Rockwell District, with the Whitehall Community Park being integrated into the development.
  - The development will include 1,000 residential units, 250,000 s.f. of Class A office space and 75,000 s.f. of retail/restaurant space.
  - Vertical construction to begin in 2024.

### Location

4600 E. Broad Street, Columbus, Ohio (39.9765, -82.8781) Click to navigate to Google Maps