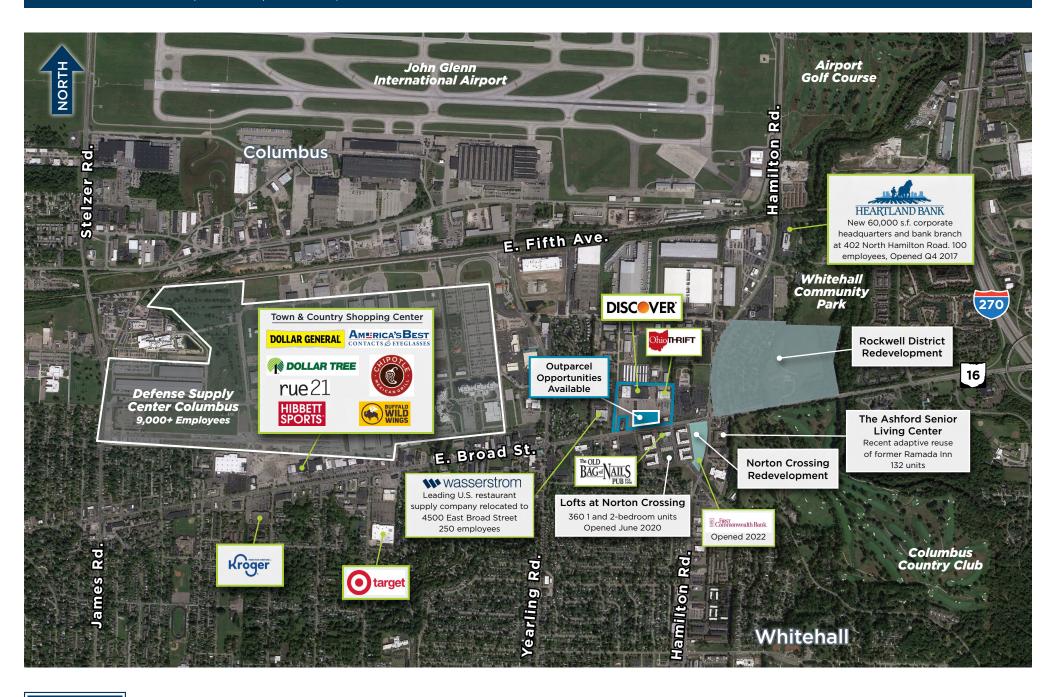

# ±0.74—±1.67-Acre Outparcel Opportunities

4600 E. Broad Street | Whitehall/Columbus, Ohio

- 4,566 s.f. building for lease or redevelopment opportunity
- $\pm$  1.71 acres with excellent visibility and accessibility to E. Broad Street
- Located in front of 103,161 s.f. Discover Financial Services Customer Care Center
- Robust development currently underway in the area:
  - Relocation of 50,500+ s.f. Wasserstrom Co. headquarters (opened summer 2017; 250 employees)
  - 60,000 s.f. corporate headquarters of Heartland Bank (opened end of 2017; 100 employees)
  - Redevelopment of 20-acre tract (Norton Crossing) to include new residential, office, retail and greenspace
    - New residential (Lofts at Norton Crossing) opened June 2020
- Nearby Defense Supply Center Columbus (DSCC) employs 8,000+ DoD civilians, 900 contractors and 500 military personnel
- Located 17 minutes/6.5 miles from downtown Columbus, 8 minutes/3.4 miles from the John Glenn International Airport, and 3 minutes/1.25 miles from Interstate 270
- \$300M redevelopment of the former Woodcliff condominium complex will be called Rockwell District, with the Whitehall Community Park being integrated into the development.
  - The development will include 1,000 residential units, 250,000 s.f. of Class A office space and 75,000 s.f. of retail/restaurant space.
  - Vertical construction to begin in 2024.