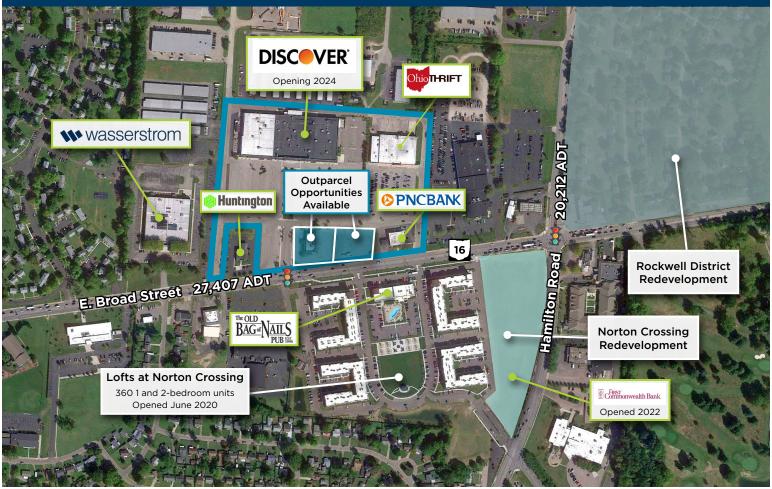

# ±0.74—±1.67-Acre Outparcel Opportunities

4600 E. Broad Street | Whitehall/Columbus, Ohio

- 4,566 s.f. building for lease or redevelopment opportunity
- $\pm$  1.71 acres with excellent visibility and accessibility to E. Broad Street
- Located in front of 103,161 s.f. Discover Financial Services Customer Care Center
- Robust development currently underway in the area:
  - Relocation of 50,500+ s.f. Wasserstrom Co. headquarters (opened summer 2017; 250 employees)
  - 60,000 s.f. corporate headquarters of Heartland Bank (opened end of 2017; 100 employees)
  - Redevelopment of 20-acre tract (Norton Crossing) to include new residential, office, retail and greenspace
    - New residential (Lofts at Norton Crossing) opened June 2020
- Nearby Defense Supply Center Columbus (DSCC) employs 8,000+ DoD civilians, 900 contractors and 500 military personnel
- Located 17 minutes/6.5 miles from downtown Columbus, 8 minutes/3.4 miles from the John Glenn International Airport, and 3 minutes/1.25 miles from Interstate 270
- \$300M redevelopment of the former Woodcliff condominium complex will be called Rockwell District, with the Whitehall Community Park being integrated into the development.
  - The development will include 1,000 residential units, 250,000 s.f. of Class A office space and 75,000 s.f. of retail/restaurant space.
  - Vertical construction to begin in 2024.

#### **Traffic Counts**

E. Broad Street: 27,407 Hamilton Road: 20,212